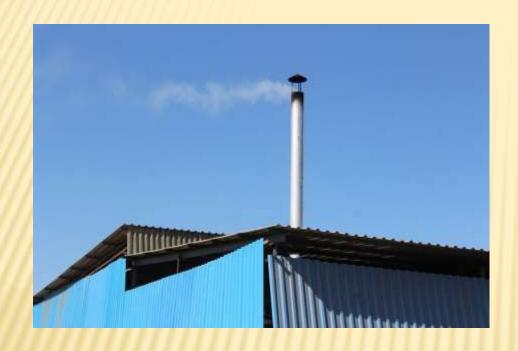

# MOOD INDUSTRIES

www.ndmindustries.com

### Our Short Profile



WE BELIEVE IN BEST QUALITY WOOD, ALL KIND OF PLYWOOD & SHUTTERING MATERIALS.



NDM Wood Industries Pvt. Ltd. is one of the leading log-importing and saw milling company operating in Gandhidham, which is galloping ahead of its competitors.

The Company is backed by a team of efficient and expert professionals, who operate our whole business procedure starting from the procurement of logs till the dispatch of the sawn timber.

We import Logs like Plywood (Commercial, shuttering Etc.) Pinewood (Imported pinewood bottom from newzealand) Hardwood (Meranti, Saal, Red Oak, Teak Latin, Teak African Etc.) Steel item (All kind of Binding wire, Nails,

G.I Sheet Etc.). These Logs we import from various countries and status's. We have installed state of the art SEASONING CHAMBER at our site.

We ar